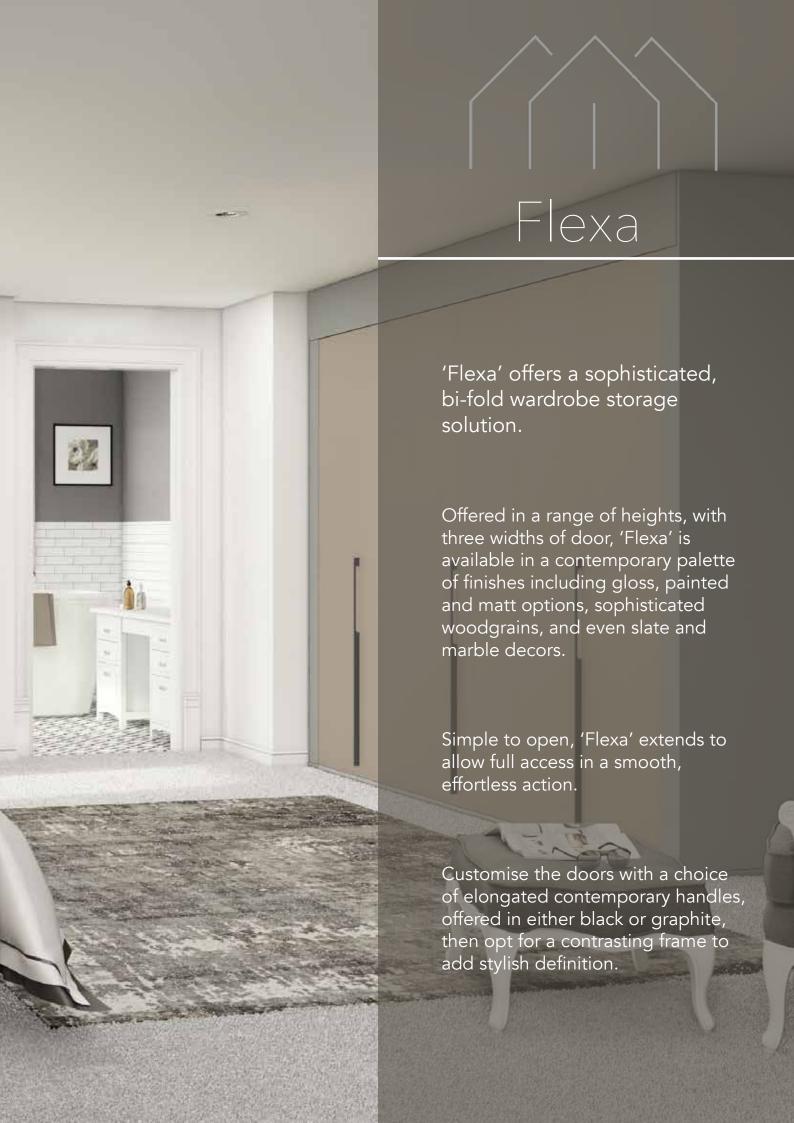

## Flexa Range

Bifolding door frontals with design led handle options

#### Contemporary Shades

Available in matt, painted wood and gloss surface finishes

Structured Grains

Glazed Halifax

Interior systems

### Handle Options

Surface mounted
Graphite and Matt Black options 300mm and 1000mm

Interior colour choices