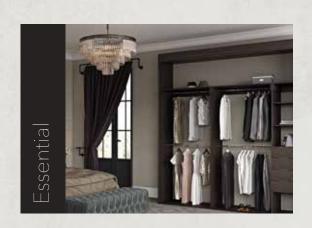

# Interior Solutions

Shelving and Hanging Solutions

Shelf and hanging rail only Maximum width 1350mm

Essential 02

Shelf and hanging rail with central panel supports

No maximum width with the addition of vertical supports

### Axis Interiors

Flexible shelving and hanging systems with optional soft closing drawers

Entry level solution without drawers or top shelf Max width 2400mm

Upgraded offer with four soft closing drawers
Max width 2400mm

Combination solution including multiple Axis units, top shelf, soft closing drawers and vertical support panel

### Kabinet Interiors

Full carcass modular interior system

Modular carcase interiors designed and specified on a project by project basis.