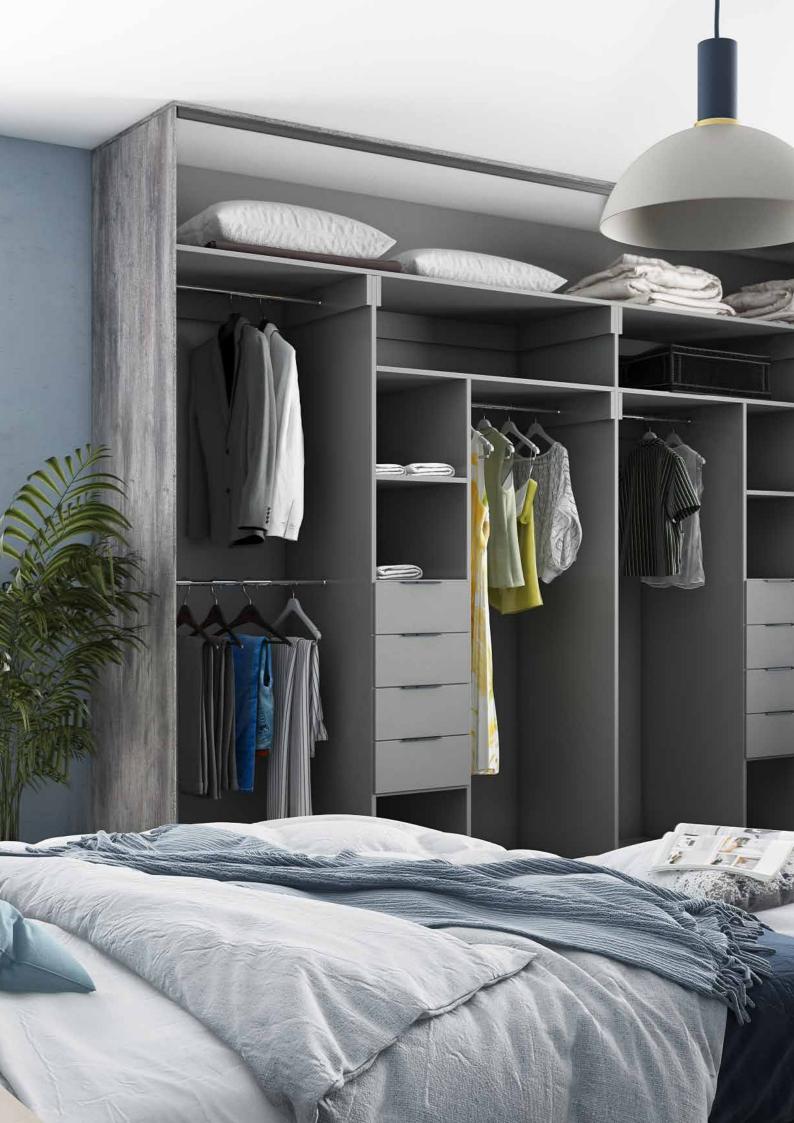

# Interior Solutions

Shelving and Hanging Solutions

Shelf and hanging rail only Maximum width 1350mm

Essential 02

Shelf and hanging rail with central panel supports

No maximum width with the addition of vertical supports

### Axis Interiors

Flexible shelving and hanging systems with optional soft closing drawers

Entry level solution without drawers or top shelf Max width 2400mm

Upgraded offer with four soft closing drawers
Max width 2400mm

Combination solution including multiple Axis units, top shelf, soft closing drawers and vertical support panel