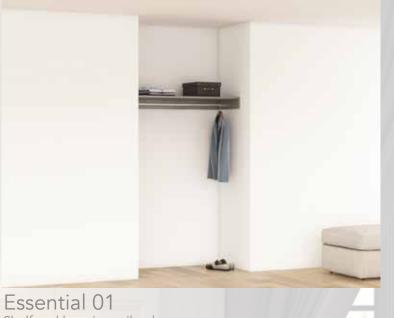

# Interior Solutions

Shelving and Hanging Solutions

Shelf and hanging rail only Maximum width 1350mm

Essential 02

Shelf and hanging rail with central panel supports

No maximum width with the addition of vertical supports