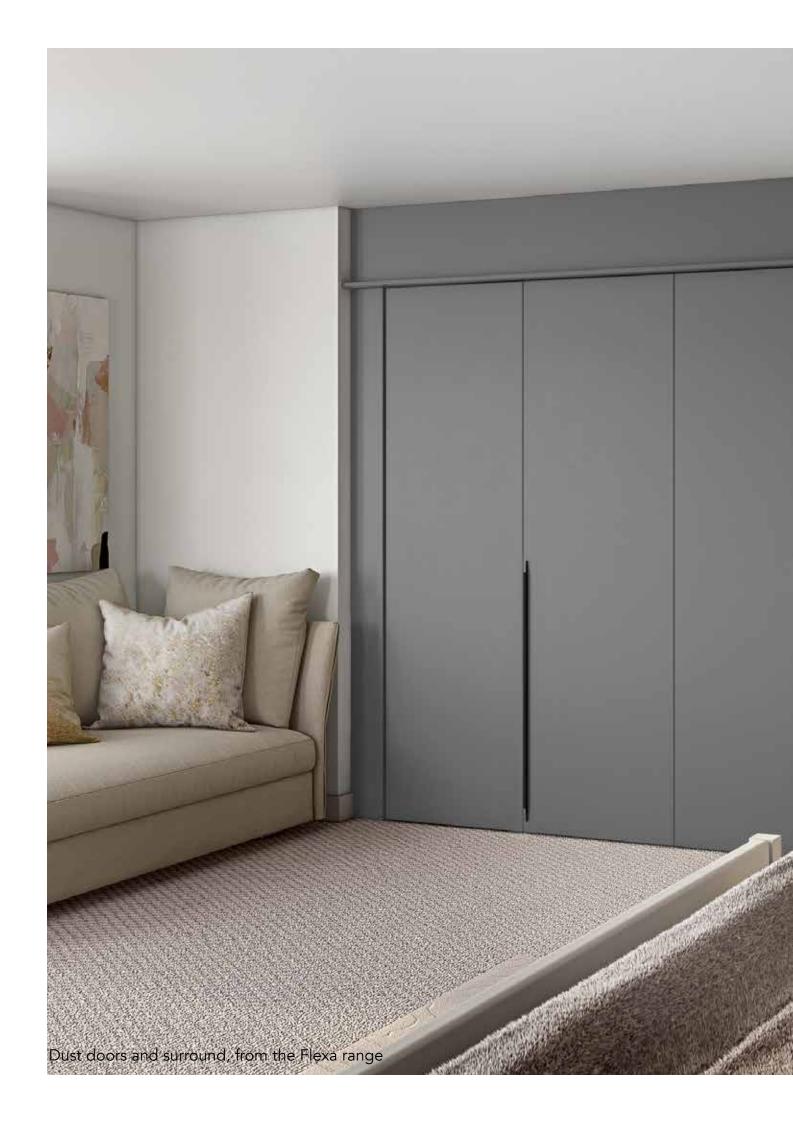

## Flexa Range

Bifolding door frontals with design led handle options

#### Contemporary Shades

Available in matt, painted wood and gloss surface finishes

Structured Grains

Glazed Halifax

Interior systems

### Handle Options

Surface mounted
Graphite and Matt Black options 300mm and 1000mm

Interior colour choices