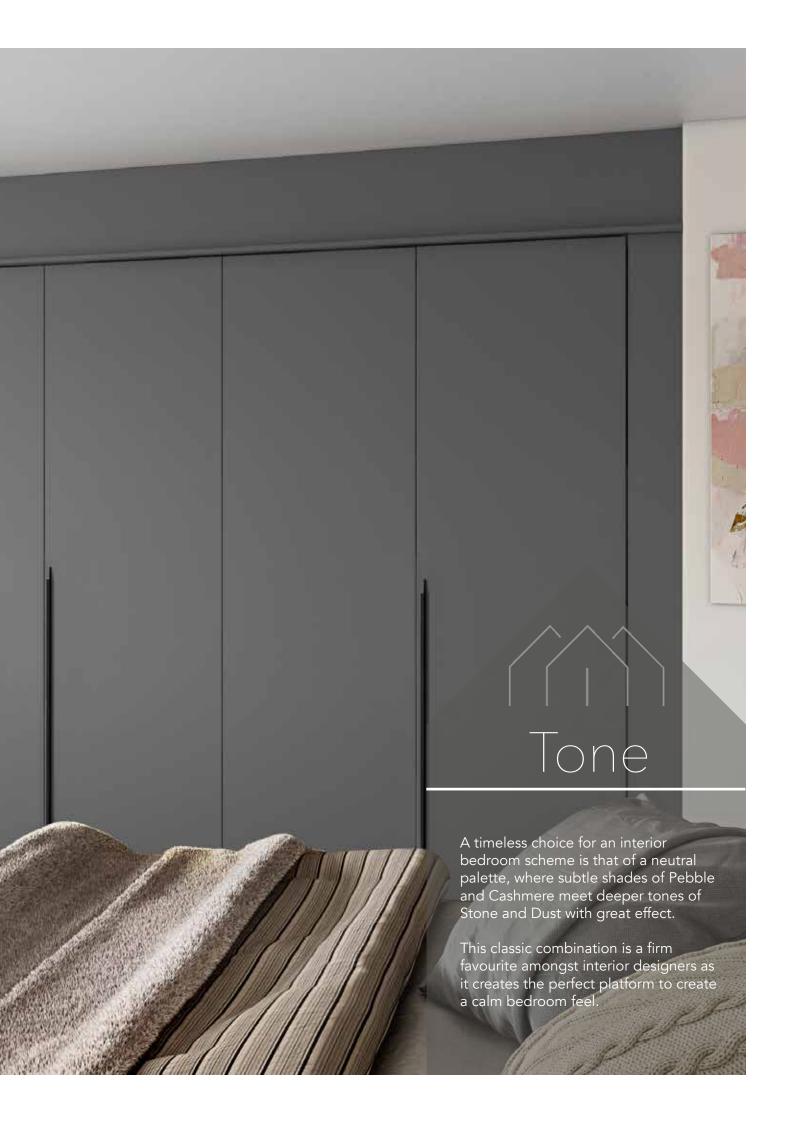

# Define Range

Shaker inspired designs with a broad frame and complementary panel inserts

#### Graphite frame

Dust Matt Grey mirror

Storm Glass

Grey mirro