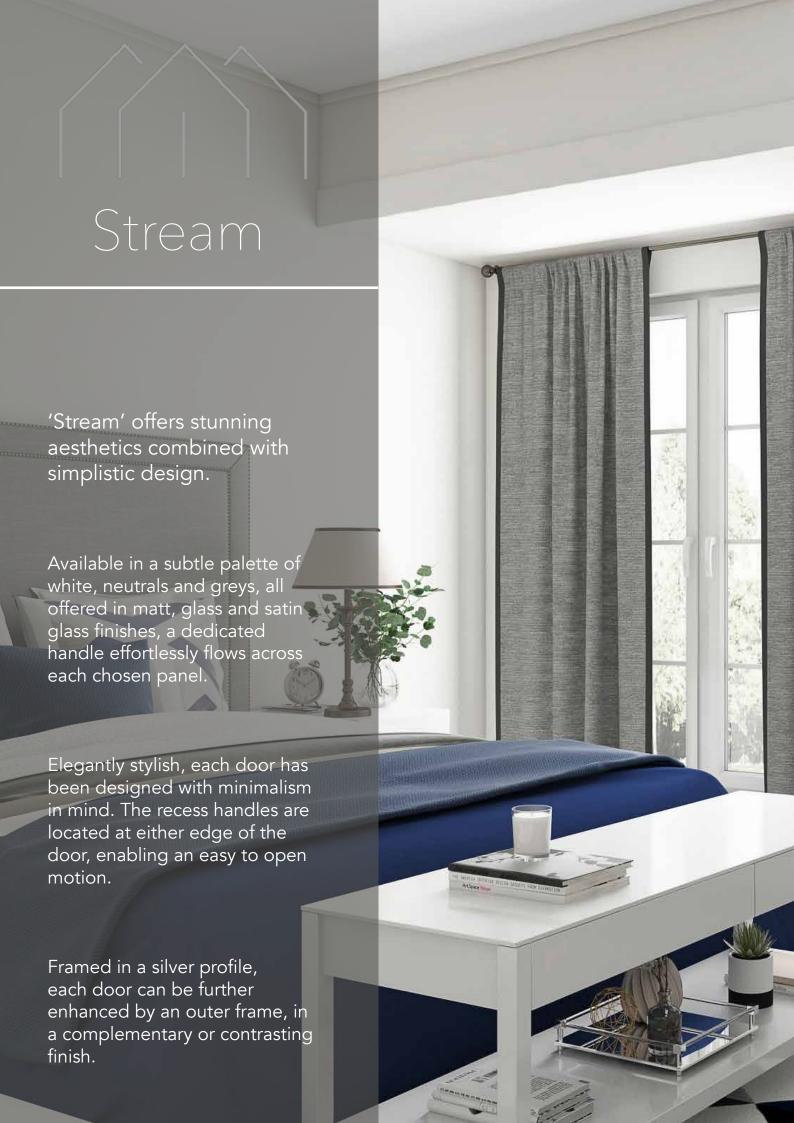

### Stream Range

Minimal sightline profile with integrated double handle detail

Contemporary Shades

Available in matt, glass and satin glass finishes