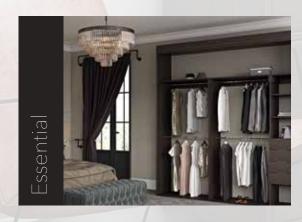

# Interior Solutions

Shelving and Hanging Solutions

Shelf and hanging rail only Maximum width 1350mm

Essential 02

Shelf and hanging rail with central panel supports

No maximum width with the addition of vertical supports