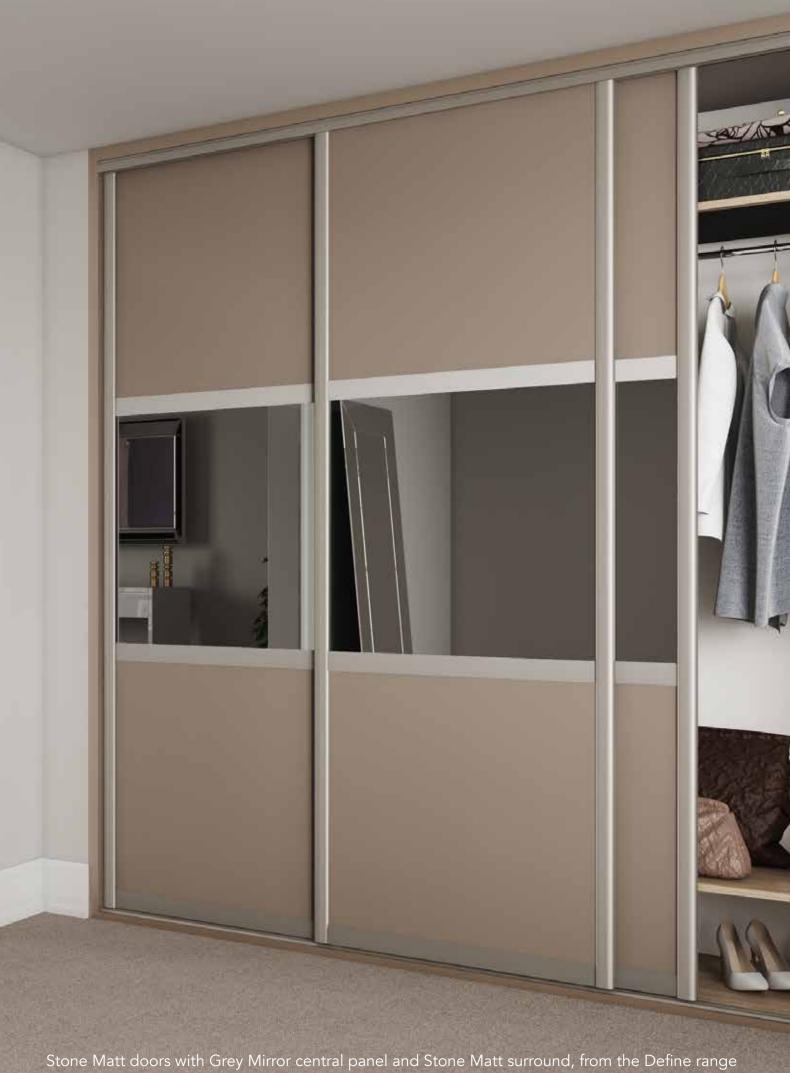

Customise the bedroom storage for your new build development, by selecting an outer frame to add definition to the wardrobe run.

'Define' affords a classic style to any bedroom.

With its distinctive Shaker profile frame, 'Define' is offered in a range of sizes, and is available as either a single panelled door, or with a horizontal feature mirror.

'Define' is all about the door profile, offering a bedroom storage solution with contemporary appeal.

Available in a choice of four matt finishes, each door is framed with a characteristic profile, chosen to coordinate with the selected panels.