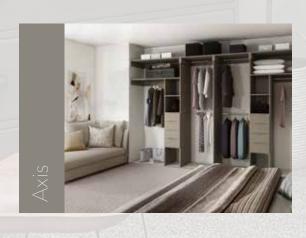

### Axis Interiors

Flexible shelving and hanging systems with optional soft closing drawers

Entry level solution without drawers or top shelf Max width 2400mm

Upgraded offer with four soft closing drawers
Max width 2400mm

Combination solution including multiple Axis units, top shelf, soft closing drawers and vertical support panel