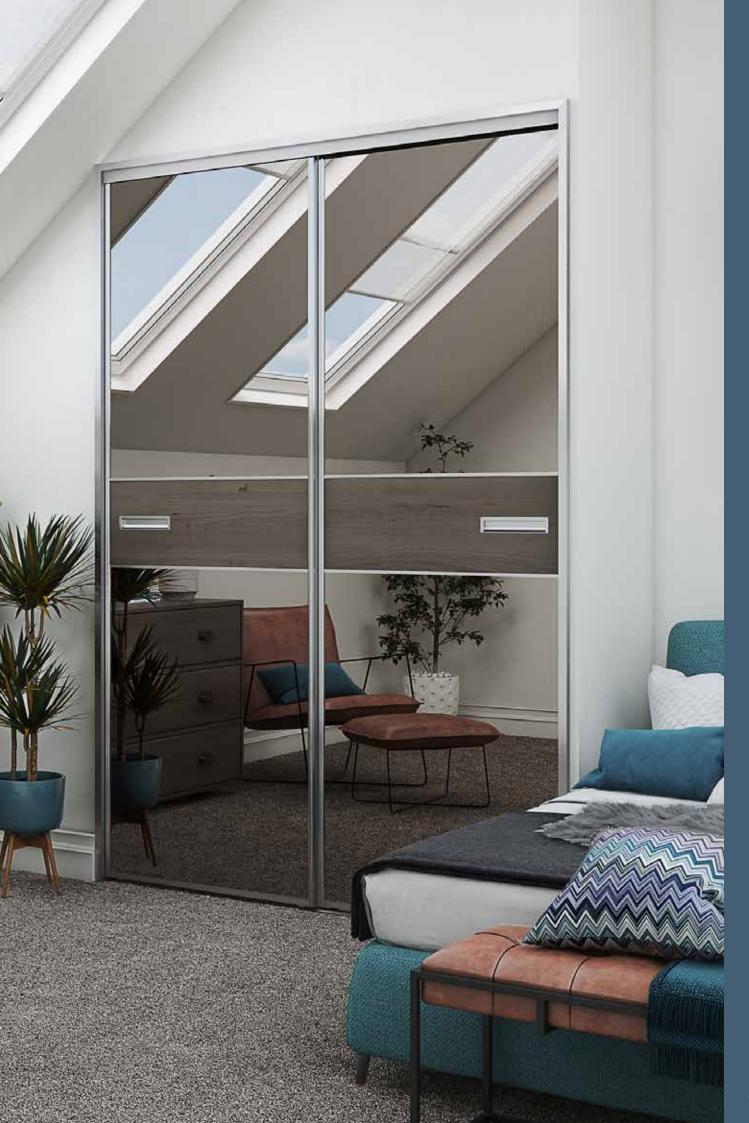

### Edge Range

Frameless sliding frontals with design led handle options

Contemporary Shades

Available in matt, painted wood and gloss surface finishes

Modern Classics Matt surface finish

Pebble

Monument

#### Structured Grains

Glazed Halifax

Levento

Premier Materials

Black Slate

#### nterior systems

Surface mounted Graphite and Matt Black options

Recessed mounted

Graphite and Matt Black options

Interior colour choices