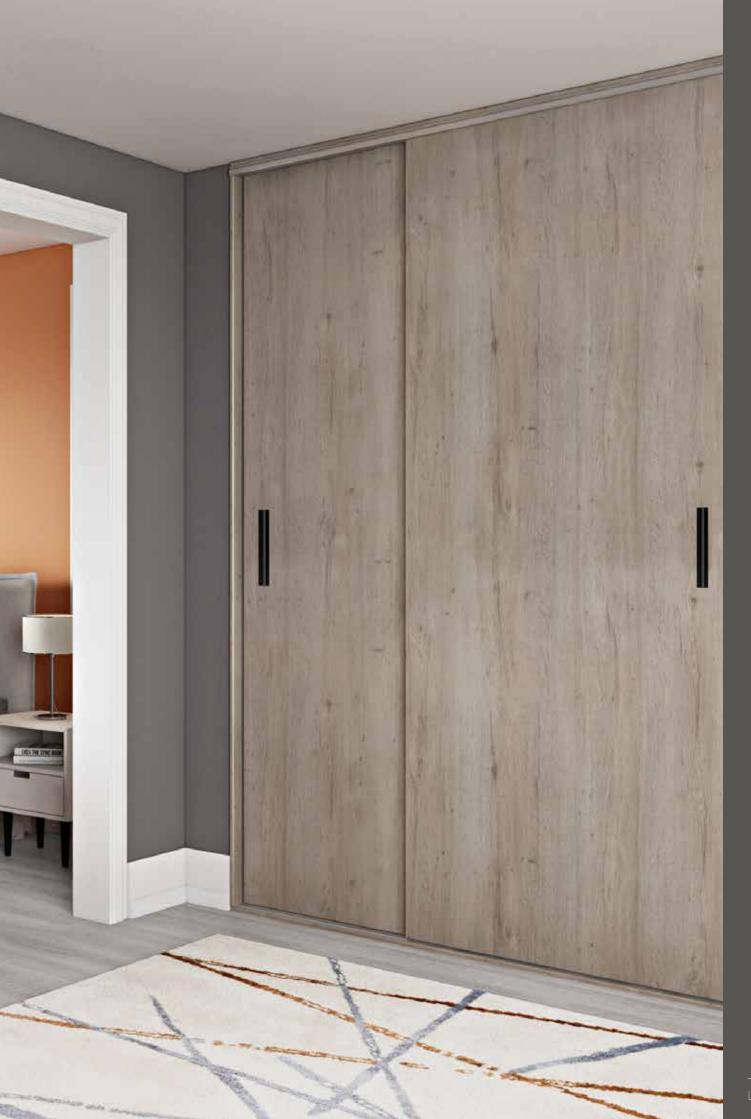

# Designed for Living

Taking inspiration from the latest interior design styles, coupled with on trend finishes including sophisticated marble and striking slate, the New Build Interiors product range offers wardrobe solutions to suit all house types.

Whether you require contemporary bedroom storage for apartments, stylish wardrobe solutions for a range of house styles on a specific development, or designer led wardrobes for a small collection of exclusive luxury homes, our portfolio of products will suit even the most discerning of home buyers.

Each range is offered in a number of finishes, with co-ordinated framing options and surrounds, all designed to inspire. Mix woodgrains and matt colours with satin, high gloss and mirrored door options to create bespoke combinations of premium quality, British made wardrobes.

### Our Ranges

New Build Interiors is delighted to offer eight individual wardrobe ranges.

From 'Origin', whose functional bedroom storage solutions are offered in multiple, design led finishes, to 'Optima', which presents the very best in stylish wardrobe storage.

Our ranges have been designed to inspire even the most discerning of clients.

Framed Sliding

Frameless
Bifold &
Hanging