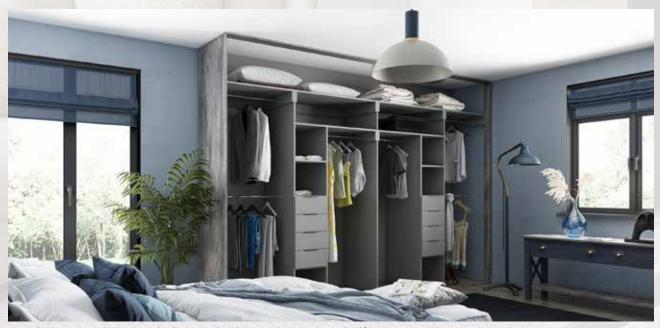

# Interior Solutions

Shelving and Hanging Solutions

Shelf and hanging rail only Maximum width 1350mm

Essential 02

Shelf and hanging rail with central panel supports

No maximum width with the addition of vertical supports

### Axis Interiors

Flexible shelving and hanging systems with optional soft closing drawers

Entry level solution without drawers or top shelf Max width 2400mm

Upgraded offer with four soft closing drawers
Max width 2400mm

Combination solution including multiple Axis units, top shelf, soft closing drawers and vertical support panel