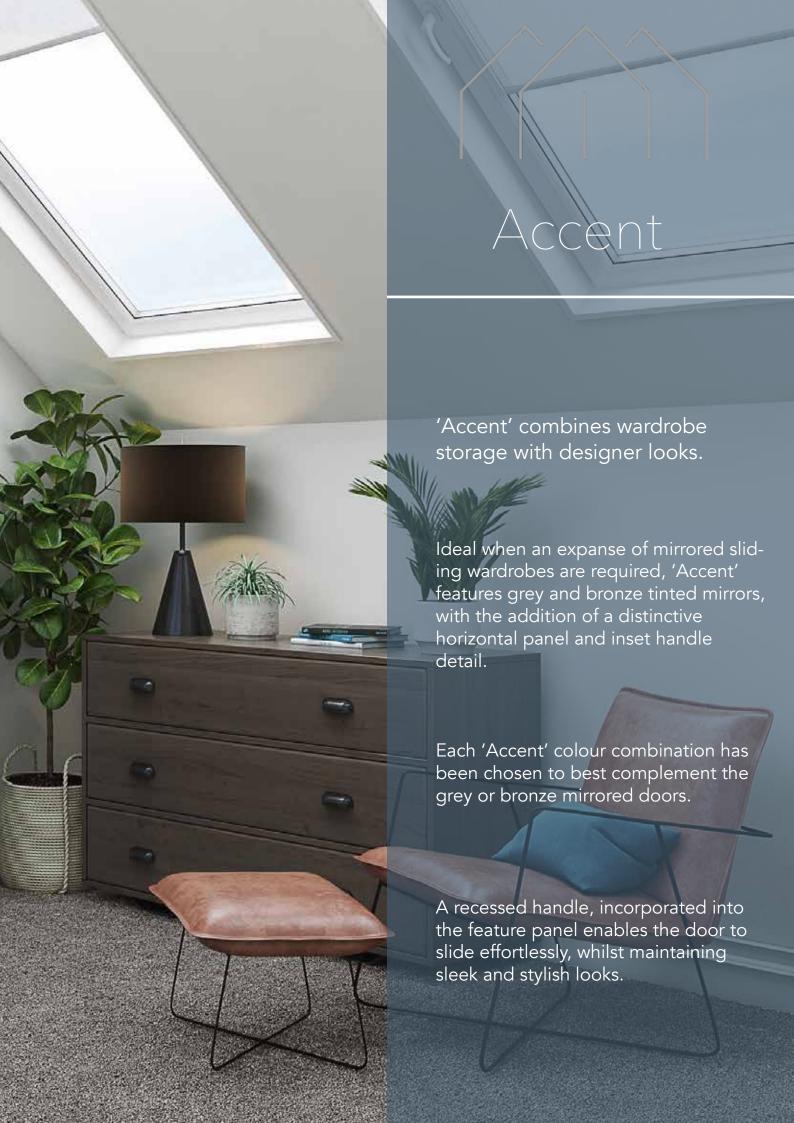

### Accent Range

Minimal design frame fused with accent panel handle details

Grey Mirror Doors

Concrete Accent

Levento Accent

Pasadena Accent

Nebraska Accent

Dust Accent