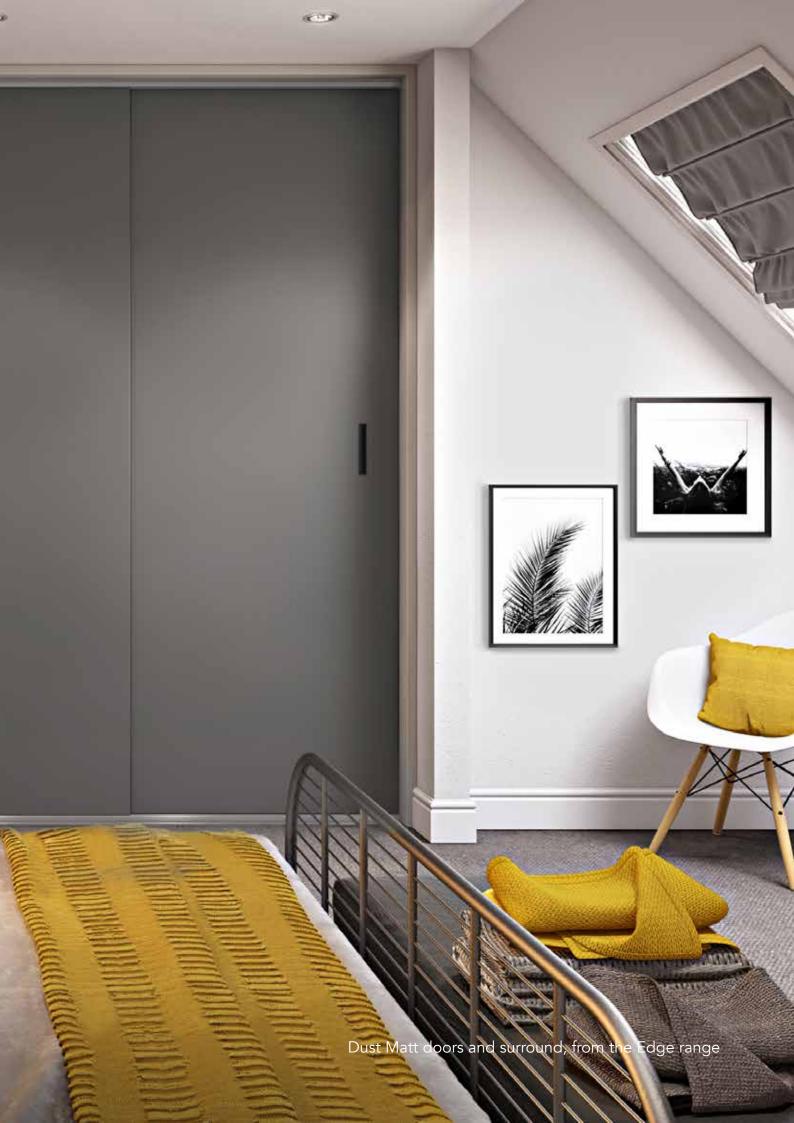

### Edge Range

Frameless sliding frontals with design led handle options

Contemporary Shades

Available in matt, painted wood and gloss surface finishes

Modern Classics Matt surface finish

Pebble

Monument

#### Structured Grains

Glazed Halifax

Levento

Premier Materials

Black Slate

#### nterior systems

Surface mounted Graphite and Matt Black options

Recessed mounted

Graphite and Matt Black options

Interior colour choices