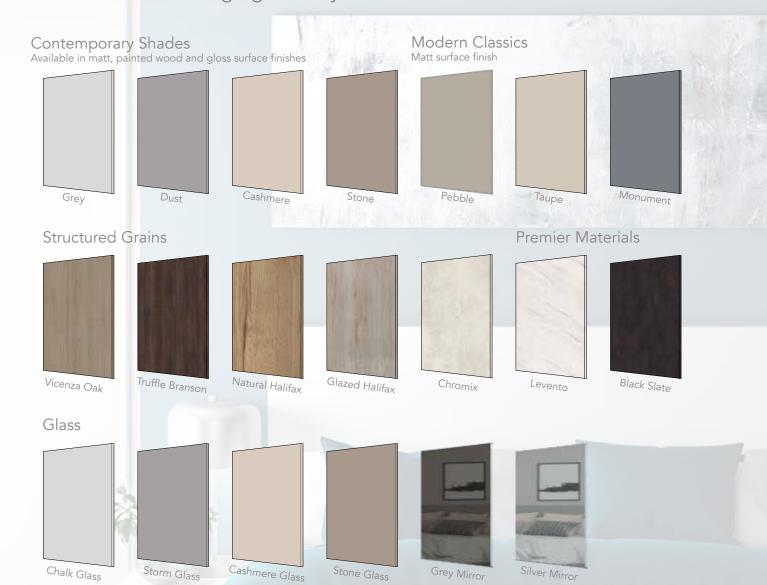

### Edge Range

Frameless sliding frontals with design led handle options

Contemporary Shades

Available in matt, painted wood and gloss surface finishes

Modern Classics Matt surface finish

Pebble

Monument

#### Structured Grains

Glazed Halifax

Levento

Premier Materials

Black Slate