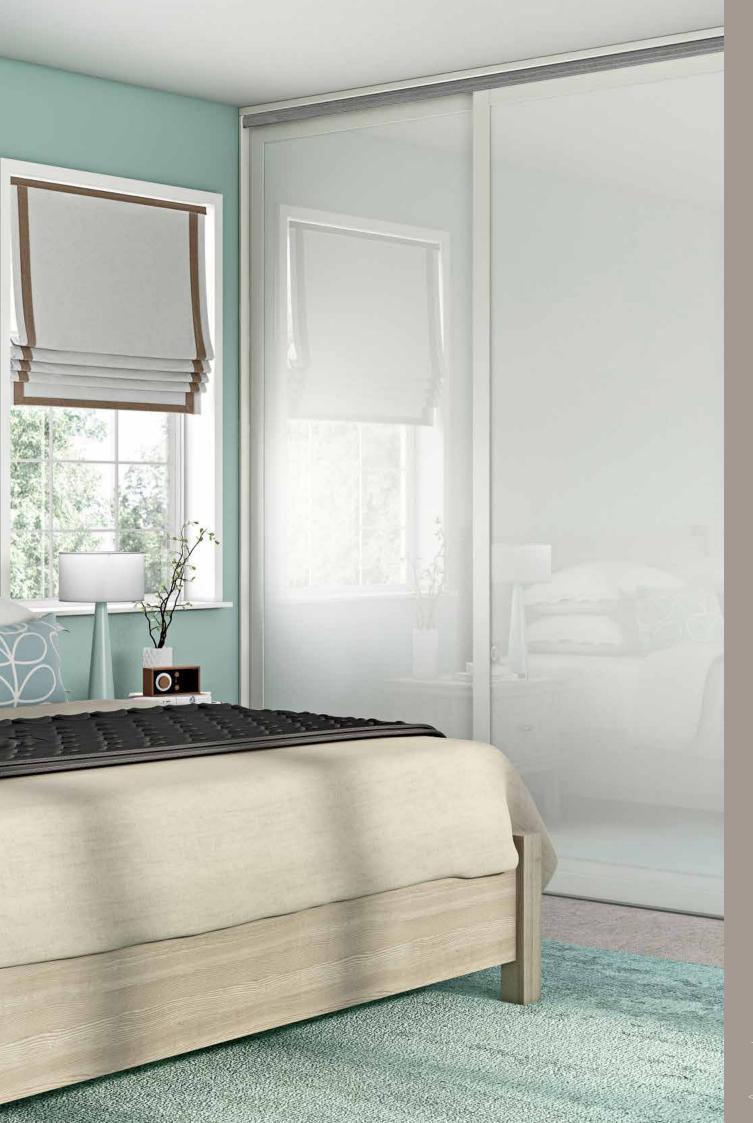

### Interior Solutions

'Fusion' presents a selected range of stylish, pre-designed sliding door combinations, all with designer led touches, perfect for client upgrade options.

Each door panel features a mixture of different textures and materials, in varying horizontal and vertical options.

Customise the bedroom storage for your new build development, by selecting an outer frame to add definition to the wardrobe run.

'Define' affords a classic style to any bedroom.

With its distinctive Shaker profile frame, 'Define' is offered in a range of sizes, and is available as either a single panelled door, or with a horizontal feature mirror.

'Define' is all about the door profile, offering a bedroom storage solution with contemporary appeal.

Available in a choice of four matt finishes, each door is framed with a characteristic profile, chosen to coordinate with the selected panels.