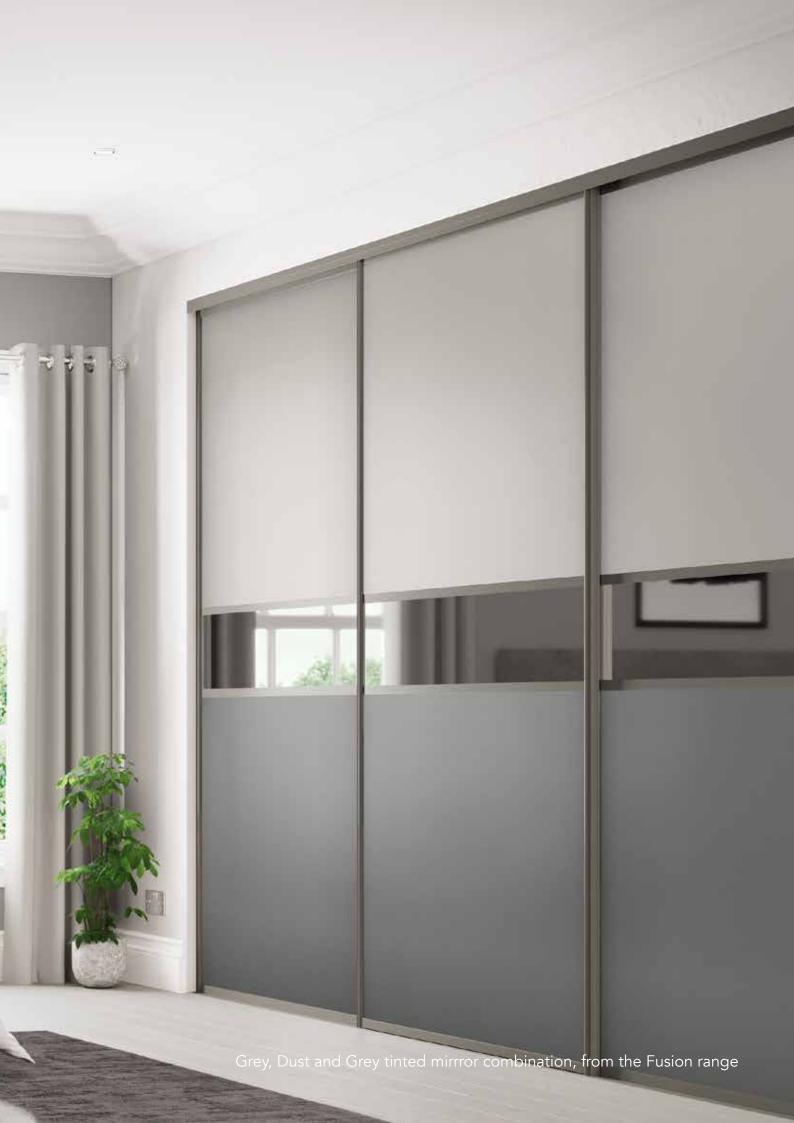

### Interior Solutions

'Fusion' presents a selected range of stylish, pre-designed sliding door combinations, all with designer led touches, perfect for client upgrade options.

Each door panel features a mixture of different textures and materials, in varying horizontal and vertical options.

## Fusion Range

Curated door design options in pre designed split panel finishes with complementing full panel doors

Fusion GR101

Fusion GR102

Fusion GR103

Fusion GR104

Fusion GR105

Fusion ST200

Fusion ST201

Fusion ST202

Signature and Aurora frame styles are available on all designs Fusion GR have Graphite frames Fusion ST have Stone Grey frames