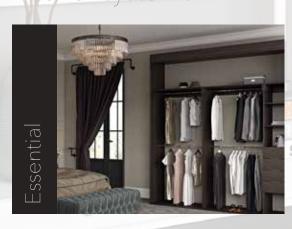

# Interior Solutions

Shelving and Hanging Solutions

Shelf and hanging rail only Maximum width 1350mm

Essential 02

Shelf and hanging rail with central panel supports

No maximum width with the addition of vertical supports