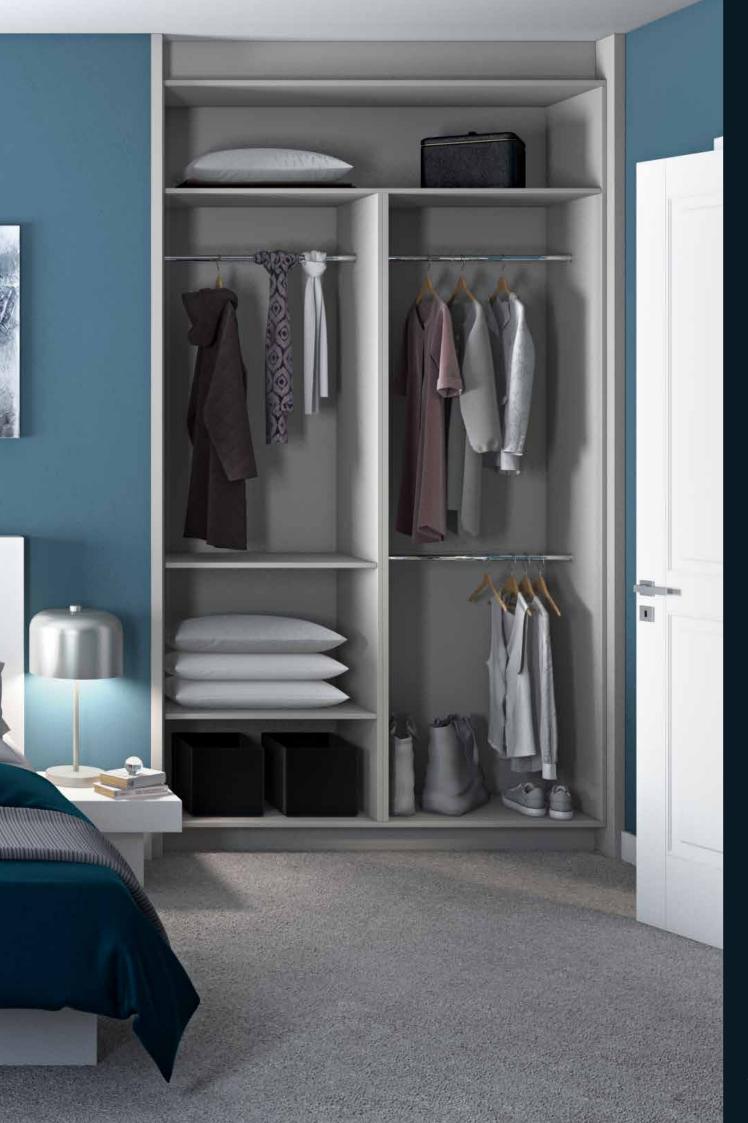

# Interior Solutions

Shelving and Hanging Solutions

Shelf and hanging rail only Maximum width 1350mm

Essential 02

Shelf and hanging rail with central panel supports

No maximum width with the addition of vertical supports

### Axis Interiors

Flexible shelving and hanging systems with optional soft closing drawers

Entry level solution without drawers or top shelf Max width 2400mm

Upgraded offer with four soft closing drawers
Max width 2400mm

Combination solution including multiple Axis units, top shelf, soft closing drawers and vertical support panel

### Kabinet Interiors

Full carcass modular interior system

Modular carcase interiors designed and specified on a project by project basis.