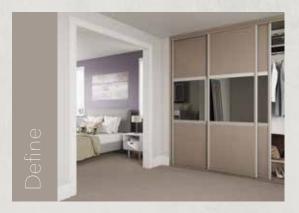

Customise the bedroom storage for your new build development, by selecting an outer frame to add definition to the wardrobe run.

'Define' affords a classic style to any bedroom.

With its distinctive Shaker profile frame, 'Define' is offered in a range of sizes, and is available as either a single panelled door, or with a horizontal feature mirror.

'Define' is all about the door profile, offering a bedroom storage solution with contemporary appeal.

Available in a choice of four matt finishes, each door is framed with a characteristic profile, chosen to coordinate with the selected panels.

# Define Range

Shaker inspired designs with a broad frame and complementary panel inserts