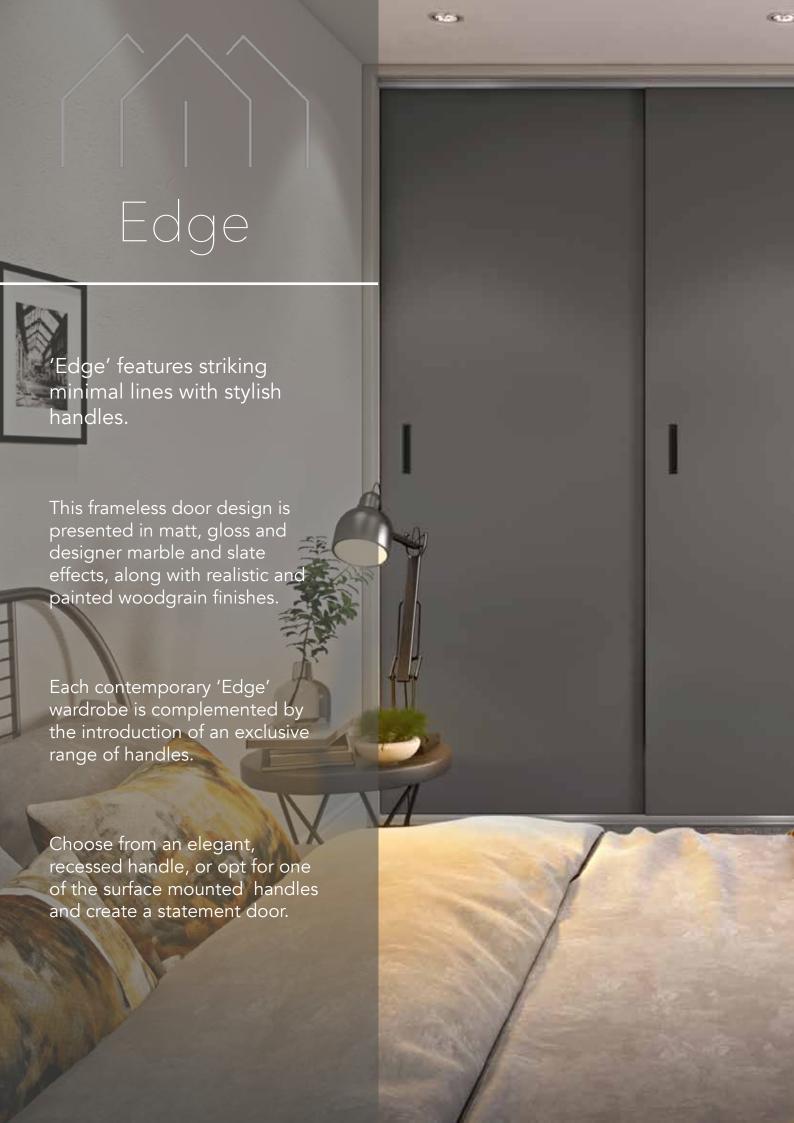

### Edge Range

Frameless sliding frontals with design led handle options

Contemporary Shades

Available in matt, painted wood and gloss surface finishes

Modern Classics Matt surface finish

Pebble

Monument

#### Structured Grains

Glazed Halifax

Levento

Premier Materials

Black Slate

#### nterior systems

Surface mounted Graphite and Matt Black options

Recessed mounted

Graphite and Matt Black options

Interior colour choices