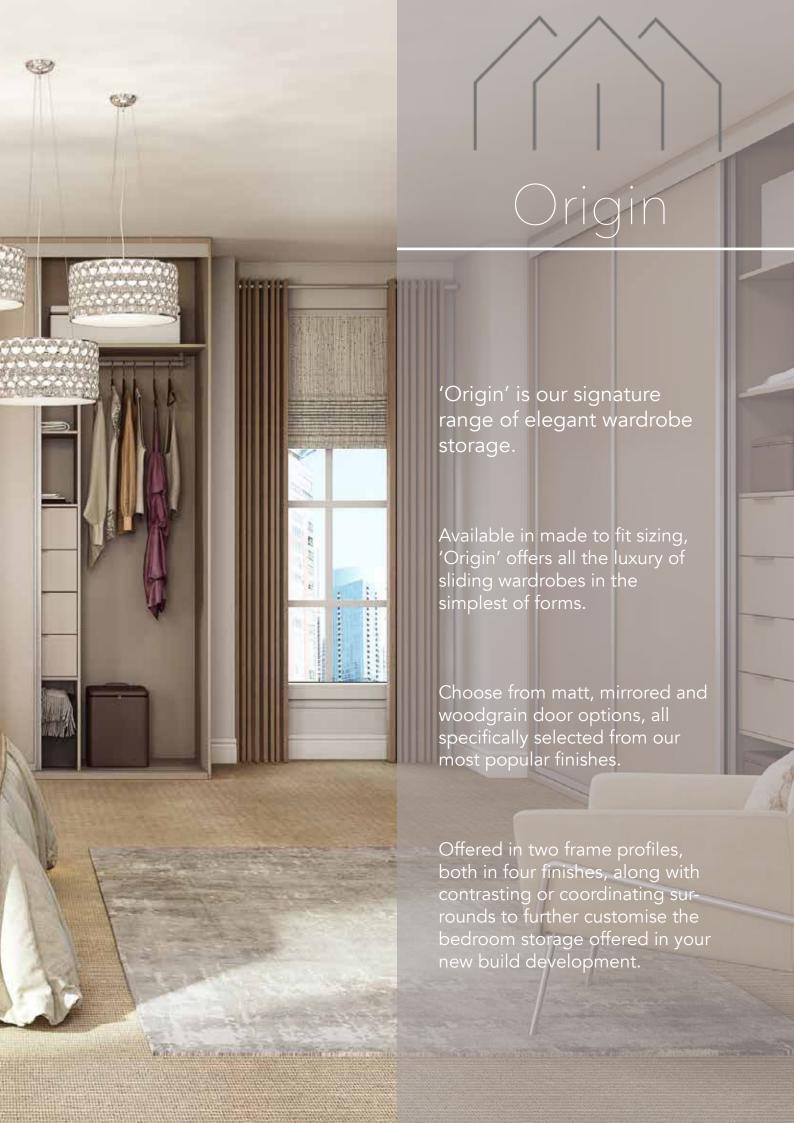

### Our Ranges

New Build Interiors is delighted to offer eight individual wardrobe ranges.

From 'Origin', whose functional bedroom storage solutions are offered in multiple, design led finishes, to 'Optima', which presents the very best in stylish wardrobe storage.

## Origin Range

Configurable full panel doors in matt, grained and glass finishes

#### Dooroptions

Signature or Aurora frames

Frame finishes

Full panel design

Contemporary Greys

Warm Neutrals

Glass finishes