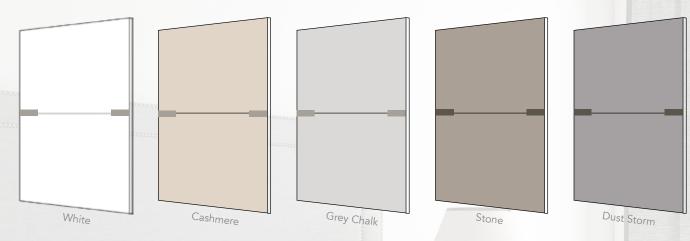

# Define Range

Shaker inspired designs with a broad frame and complementary panel inserts

#### Cashmere frame

Cashmere Grey Mirror

Cashmere Glass

Grey Mirror

#### Graphite frame

Dust Matt Grey mirror

Storm Glass

Grey mirro

#### Stone frame

Stone Matt Grey Mirror

Stone Glass

Grey mirror

#### White frame

White matt Silver mirror

White Glass

Clear mirror

#### Interior systems

Interior colour choices