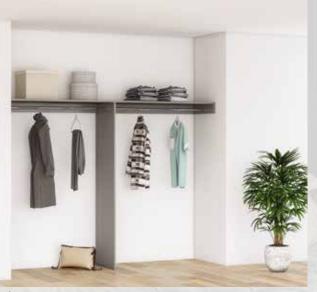

### Axis Interiors

Flexible shelving and hanging systems with optional soft closing drawers

Entry level solution without drawers or top shelf Max width 2400mm

Upgraded offer with four soft closing drawers
Max width 2400mm

Combination solution including multiple Axis units, top shelf, soft closing drawers and vertical support panel